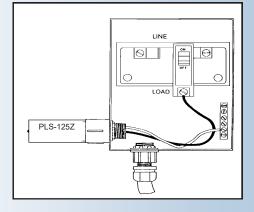

## **Power Line Surge Suppressors**

Cable Innovations' PLS series of power line surge suppressors reduces outages and customer complaints by **eliminating breaker outages**, blown fuses in power supplies, and damage to power supplies due to voltage transients, surges, spikes and lightning. The PLS-125Z, 220Z and 225Z are each wired into the breaker panel. The PLS-125P is designed for ease of installation, and may be plugged into a 110 volt outlet inside the power supply enclosure.

## **Currently Available Models**

| MODELS                  | PLS-125Z        | PLS-220Z        | PLS-225Z        | PLS-125P      |
|-------------------------|-----------------|-----------------|-----------------|---------------|
| Line Voltage            | 120 VAC         | 220 VAC         | Dual 120 VAC    | 125VAC        |
| Peak Current (8/20 ms)  | 80,000 Amps     | 80,000 Amps     | 80,000 Amps*    | 36,000 Amps   |
| Response Times          | <1 nanosecond   | <1 nanosecond   | <1 nanosecond   | <1 nanosecond |
| Frequency               | 50,60,400 HZ    | 50,60,400 HZ    | 50,60,400 HZ    | 50,60,400 HZ  |
| Maximum Clamp Voltage   | 340 VAC         | 650 VAC         | 340 VAC         | 330 VAC       |
| Energy (10/1000ms)      | 1120 Joules     | 2200 Joules     | 1120 Joules**   | 540 Joules    |
| Maximum Leakage Current | <1.0 mA         | <1.0 mA         | <1.0 mA         | <1.0 mA       |
| Operating Temp. Range   | -40 to 140 °F   | -40 to 140 °F   | -40 to 140 °F   | -40 to 140 °F |
| Capacitance             | 15200 pF        | 7880 pF         | 15200 pF        | 11820 pF      |
| Wiring                  | 14 awg 18" Long | 14 awg 18" Long | 14 awg 18" Long | Plug in       |
| Protection              | L-N             | L-N             | L-N-L           | L-G-N         |