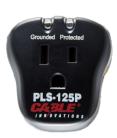

The PLS-125P will fit in the smallest places

2 Inches

## **Power Line Surge Suppressors**

Cable Innovations' PLS series of power line surge suppressors reduces outages and customer complaints by **eliminating breaker outages**, blown fuses in power supplies, and damage to power supplies due to voltage transients, surges, spikes and lightning. The PLS-125Z, 220Z and 225Z are each wired into the breaker panel. The PLS-125P is designed for ease of installation, and may be plugged into a 110 volt outlet inside the power supply enclosure.

## **Currently Available Models**

| MODELS                  | PLS-125Z        | PLS-220Z        | PLS-225Z        | PLS-125P      |
|-------------------------|-----------------|-----------------|-----------------|---------------|
| Line Voltage            | 120 VAC         | 220 VAC         | Dual 120 VAC    | 125VAC        |
| Peak Current (8/20 ms)  | 80,000 Amps     | 80,000 Amps     | 80,000 Amps*    | 36,000 Amps   |
| Response Times          | <1 nanosecond   | <1 nanosecond   | <1 nanosecond   | <1 nanosecond |
| Frequency               | 50,60,400 HZ    | 50,60,400 HZ    | 50,60,400 HZ    | 50,60,400 HZ  |
| Maximum Clamp Voltage   | 340 VAC         | 650 VAC         | 340 VAC         | 330 VAC       |
| Energy (10/1000ms)      | 1120 Joules     | 2200 Joules     | 1120 Joules**   | 540 Joules    |
| Maximum Leakage Current | <1.0 mA         | <1.0 mA         | <1.0 mA         | <1.0 mA       |
| Operating Temp. Range   | -40 to 140 °F   | -40 to 140 °F   | -40 to 140 °F   | -40 to 140 °F |
| Capacitance             | 15200 pF        | 7880 pF         | 15200 pF        | 11820 pF      |
| Wiring                  | 14 awg 18" Long | 14 awg 18" Long | 14 awg 18" Long | Plug in       |
| Protection              | L-N             | L-N             | L-N-L           | L-G-N         |