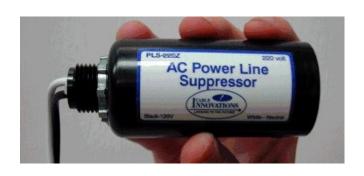

## **Power Line Surge Suppressors**

Cable Innovations' PLS series of power line surge suppressors reduces outages and customer complaints by **eliminating breaker outages**, blown fuses in power supplies, and damage to power supplies due to voltage transients, surges, spikes and lightning. The PLS-125Z, 220Z and 225Z are each wired into the breaker panel. The PLS-125P is designed for ease of installation, and may be plugged into a 110 volt outlet inside the power supply enclosure.

## **Currently Available Models**

| MODELS                  | PLS-125Z        | PLS-220Z        | PLS-225Z        | PLS-125P      |
|-------------------------|-----------------|-----------------|-----------------|---------------|
| Line Voltage            | 120 VAC         | 220 VAC         | Dual 120 VAC    | 125VAC        |
| Peak Current (8/20 ms)  | 80,000 Amps     | 80,000 Amps     | 80,000 Amps*    | 36,000 Amps   |
| Response Times          | <1 nanosecond   | <1 nanosecond   | <1 nanosecond   | <1 nanosecond |
| Frequency               | 50,60,400 HZ    | 50,60,400 HZ    | 50,60,400 HZ    | 50,60,400 HZ  |
| Maximum Clamp Voltage   | 340 VAC         | 650 VAC         | 340 VAC         | 330 VAC       |
| Energy (10/1000ms)      | 1120 Joules     | 2200 Joules     | 1120 Joules**   | 540 Joules    |
| Maximum Leakage Current | <1.0 mA         | <1.0 mA         | <1.0 mA         | <1.0 mA       |
| Operating Temp. Range   | -40 to 140 °F   | -40 to 140 °F   | -40 to 140 °F   | -40 to 140 °F |
| Capacitance             | 15200 pF        | 7880 pF         | 15200 pF        | 11820 pF      |
| Wiring                  | 14 awg 18" Long | 14 awg 18" Long | 14 awg 18" Long | Plug in       |
| Protection              | L-N             | L-N             | L-N-L           | L-G-N         |