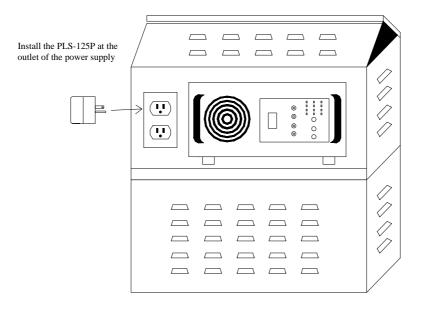

#### **Installation:**

Mount the PLS-125P to the electrical outlet inside the power supply housing as shown in (Figure 1).

### FIGURE 1

DWG# 10125P00 REV B

Cable Innovations,Inc. 4737 Hwy. 332 Suite 21 Hoschton,GA 30548 770-962-5146 www.cableinnovations.com